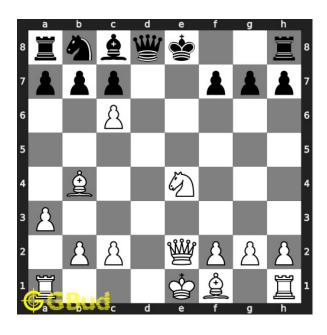

### Easy chess puzzle 0029

Figure 1: Solve this easy chess puzzle 0029. Mate in 1 move @ https://gbud.in/gfgwvq1

Figure 2: Solve this chess puzzle online with solution @ https://gbud.in/gfgwvq1

#### Solution 1

**Initial board position** This is the initial board position of easy chess puzzle 0029.

Figure 3: Initial board position of easy chess puzzle 0029

Move 1 Move by white

Figure 4: Nf6# - Discovered attack is the movement of a piece which results in check from two pieces on the opponent's king, Here the check is given by both knight and queen. The king should move. It is a checkmate since no free squares are available