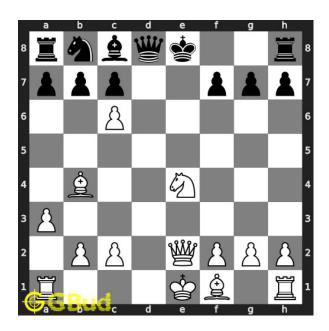

#### Solution 1

**Initial board position** This is the initial board position of easy chess puzzle 0029.

Figure 3: Initial board position of easy chess puzzle 0029

Move 1 Move by white

Figure 4: Nf6# - Discovered attack is the movement of a piece which results in check from two pieces on the opponent's king, Here the check is given by both knight and queen. The king should move. It is a checkmate since no free squares are available