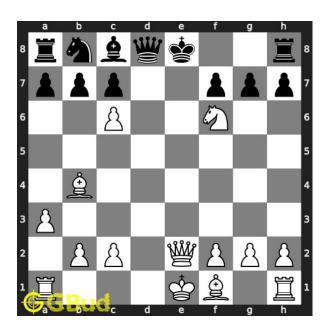

#### Solution 1

**Initial board position** This is the initial board position of easy chess puzzle 0029.

Figure 3: Initial board position of easy chess puzzle 0029

Move 1 Move by white

Figure 4: Nf6# - Discovered attack is the movement of a piece which results in check from two pieces on the opponent's king, Here the check is given by both knight and queen. The king should move. It is a checkmate since no free squares are available

#### Right moves for the solution to the easy chess puzzle 0029

Based on the objective of the puzzle, you have to make the right moves. Following are the right moves

1. Nf6#

#### Explanation for the moves

- 1. Nf6# Discovered attack is the movement of a piece which results in check from two pieces on the opponent's king, Here the check is given by both knight and queen. The king should move. It is a checkmate since no free squares are available
- 2. For right move You used the discovered attack effectively and won the game
- 3. For wrong move You could have used the discovered attack and won the game. Try again