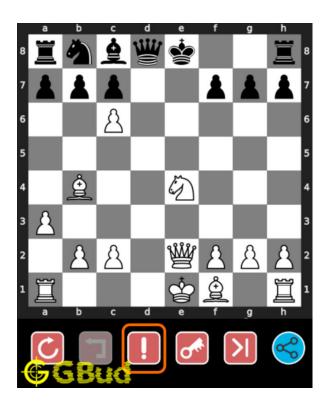

# How to get help for moves in the easy chess puzzle 0029

To get help or the possible next moves in the puzzle, , follow the steps given below

- 1. Go to the puzzle page
- 2. Click the help button (exclamation mark as shown below) to get help or suggestion on next possible move

Figure 6: Click the help button to get help on next move @ https://gbud.in/gfgwvq1

Figure 7: Solve more easy puzzles @ https://gbud.in/chsezpz

Figure 8: Solve other puzzles @ https://gbud.in/chsgppz